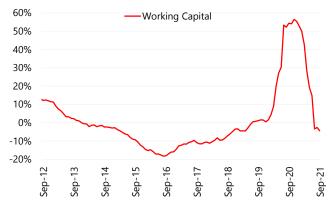

Sources: Brazilian Central Bank, Santander.

In the non-earmarked segment, household portfolios grew 9.8% YoY during September, (inflation adjusted). For corporations, growth in the balance of non-earmarked loans was up 0.8 p.p. from last month's figure (4.8% YoY), with working capital still presenting a negative variation (-2.4% YoY, inflation adjusted). In the earmarked

Sources: Brazilian Central Bank, Santander.

Figure 6. Outstanding Balance – Working Capital - Non-Earmarked (inflation adj) (% YoY)

Sources: Brazilian Central Bank, Santander.

Figure 3. New Operations – Earmarked (inflation and seasonally adjusted, BRL billions)