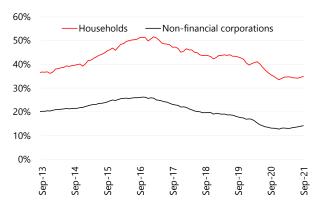

Still regarding non-earmarked loans, the seasonally adjusted default rate (% of 90-day past-due loans) was at 4.3% and 1.6%, respectively, for households and corporations. Importantly, the household debt-service ratio continued to rise, reaching 59.2% in July, without real estate financing, the household debt-service is 36.5%. In addition, the debt-to-income ratio rose to 30.1% in July, without real estate financing the debt-to-income ratio is 27.6%. We see these figures as a risk for delinquencies as the economy recovers.