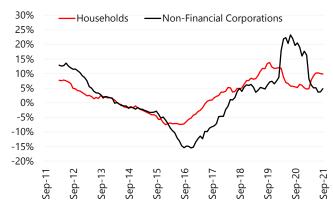

Figure 2. New Operations – Non-Earmarked (inflation and seasonally adjusted, BRL billions)

Sources: Brazilian Central Bank, Santander.

Figure 4. Outstanding Balance – Non-Earmarked (inflation adjusted) (% YoY)