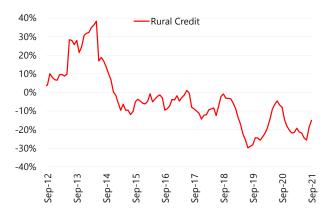

segment, households showed growth (6.5% YoY), but real estate financing still showed lower growth compared to early this year' figure (5.9% YoY, inflation adjusted). Corporations posted the first negative growth in 12 months (-4.3% YoY, inflation adjusted), with both rural credit and real estate financing presenting negative variations in 12 months (-15% and -16.4%, respectively – inflation adjusted).

Sources: Brazilian Central Bank, Santander.

4

Figure 8. Outstanding Balance – Rural Credit - Earmarked (inflation adjusted) (% YoY)

Sources: Brazilian Central Bank, Santander.

Figure 9. Outstanding Balance – Real Estate Financing for Corporations – Earmarked (inflation adj) (% YoY)