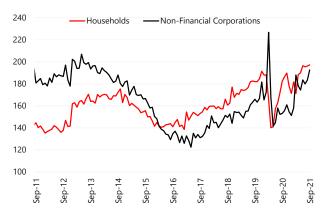

Figure 2. New Operations – Non-Earmarked (inflation and seasonally adjusted, BRL billions)

Sources: Brazilian Central Bank, Santander.

Figure 4. Outstanding Balance – Non-Earmarked (inflation adjusted) (% YoY)