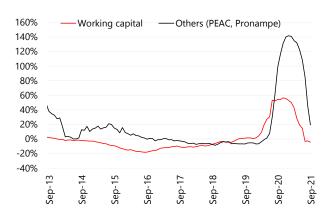

Sources: Brazilian Central Bank, Santander.

In the non-earmarked segment, household portfolios grew 9.8% YoY during September, (inflation adjusted). For corporations, growth in the balance of non-earmarked loans was up 0.8 p.p. from last month's figure (4.8% YoY), with working capital still presenting a negative variation (-2.4% YoY, inflation adjusted). In the earmarked

Sources: Brazilian Central Bank, Santander.

Figure 6. Outstanding Balance – Working Capital - Non-Earmarked (inflation adj) (% YoY)

Sources: Brazilian Central Bank, Santander.

Figure 3. New Operations – Earmarked (inflation and seasonally adjusted, BRL billions)