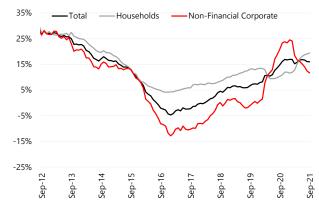

The growth rate of total outstanding loans has increased a bit, from 15.9% to 16.0%. In addition, credit to corporations fell to 11.6% from 12.2%, while the volume of credit for households continued to accelerate, rising to 19.4% from 18.8%.

Figure 1-A. Total Outstanding Balance of Credit Operations (inflation adjusted, BRL billion)

Sources: Brazilian Central Bank, Santander.

Figure 1-B. Total Outstanding Balance of Credit Operations - Growth Rate (%)