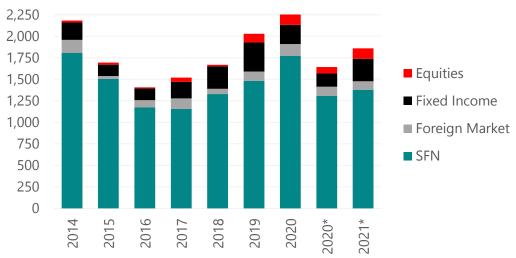

Sources: Brazilian Central Bank, Santander.

Considering total corporate financing YTD through September 2021 (new loans in the SFN, debt and equity issues in the capital markets) vs. the year-ago period, issuances in the capital markets were 67.56% higher, while SFN concessions were up 5.46%. **As a result, total corporate financing was up 13.16% compared to the year-ago period.** 

4

Figure 10. Total Corporate Financing (inflation adjusted, BRL billions)

\*January to September.

SFN - exclude *conta garantida, cheque especial* (overdraft) and credit card. Foreign Market - bonus, MTNs and securities.

Fixed Income - Debentures, commercial papers, LFs, CRAs, CRIs e FIDCs.

Equity - IPO and follow-on.

Sources: Brazilian Central Bank, Anbima, Santander.

Lastly, the Credit Cost Indicator (ICC) of non-earmarked loans to households increased 0.5 p.p. in September compared to August, to 35% p.a., and for corporations increased 0.2 p.p. to 14.2% p.a. The average interest rate for non-earmarked new loans was 41.3% p.a. for households (+0.5 p.p. from August) and 17.1% for corporations (compared to 16.2% p.a. in August). The spread on non-earmarked new loans was 32.1% for households (-0.2 p.p. from August) and 8.6% for corporations (+0.2 p.p. from August).