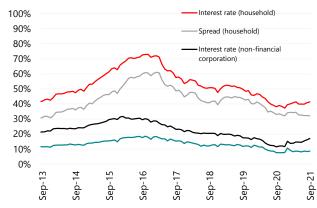

Fixed Income - Debentures, commercial papers, LFs, CRAs, CRIs e FIDCs.

Equity - IPO and follow-on.

Sources: Brazilian Central Bank, Anbima, Santander.

Lastly, the Credit Cost Indicator (ICC) of non-earmarked loans to households increased 0.5 p.p. in September compared to August, to 35% p.a., and for corporations increased 0.2 p.p. to 14.2% p.a. The average interest rate for non-earmarked new loans was 41.3% p.a. for households (+0.5 p.p. from August) and 17.1% for corporations (compared to 16.2% p.a. in August). The spread on non-earmarked new loans was 32.1% for households (-0.2 p.p. from August) and 8.6% for corporations (+0.2 p.p. from August).