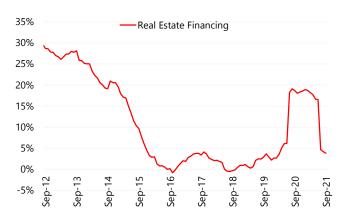

segment, households showed growth (6.5% YoY), but real estate financing still showed lower growth compared to early this year' figure (5.9% YoY, inflation adjusted). Corporations posted the first negative growth in 12 months (-4.3% YoY, inflation adjusted), with both rural credit and real estate financing presenting negative variations in 12 months (-15% and -16.4%, respectively – inflation adjusted).

Sources: Brazilian Central Bank, Santander.

Figure 5. Outstanding Balance - Earmarked (inflation adjusted) (% YoY)

Sources: Brazilian Central Bank, Santander.

Figure 7. Outstanding Balance – Real Estate Financing for Households – Earmarked (inflation adj) (% YoY)