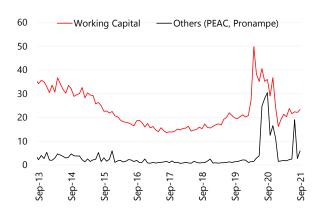

Sources: Brazilian Central Bank, Santander.

In the non-earmarked segment, household portfolios grew 9.8% YoY during September, (inflation adjusted). For corporations, growth in the balance of non-earmarked loans was up 0.8 p.p. from last month's figure (4.8% YoY), with working capital still presenting a negative variation (-2.4% YoY, inflation adjusted). In the earmarked

Sources: Brazilian Central Bank, Santander.

Figure 6. Outstanding Balance – Working Capital - Non-Earmarked (inflation adj) (% YoY)

Sources: Brazilian Central Bank, Santander.

Figure 3. New Operations – Earmarked (inflation and seasonally adjusted, BRL billions)