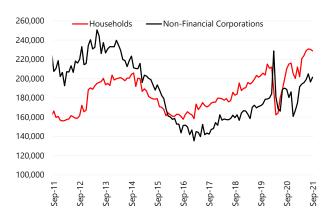

Figure 2. New Operations – Non-Earmarked (inflation and seasonally adjusted, BRL billions)

Sources: Brazilian Central Bank, Santander.

Figure 4. Outstanding Balance – Non-Earmarked (inflation adjusted) (% YoY)