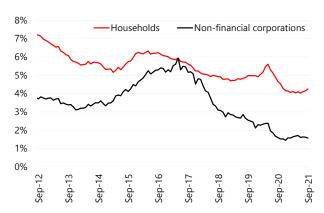

Still regarding non-earmarked loans, the seasonally adjusted default rate (% of 90-day past-due loans) was at 4.3% and 1.6%, respectively, for households and corporations. Importantly, the household debt-service ratio continued to rise, reaching 59.2% in July, without real estate financing, the household debt-service is 36.5%. In addition, the debt-to-income ratio rose to 30.1% in July, without real estate financing the debt-to-income ratio is 27.6%. We see these figures as a risk for delinquencies as the economy recovers.