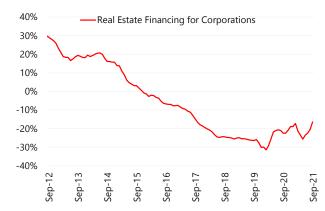

segment, households showed growth (6.5% YoY), but real estate financing still showed lower growth compared to early this year' figure (5.9% YoY, inflation adjusted). Corporations posted the first negative growth in 12 months (-4.3% YoY, inflation adjusted), with both rural credit and real estate financing presenting negative variations in 12 months (-15% and -16.4%, respectively – inflation adjusted).

Sources: Brazilian Central Bank, Santander.

4

Figure 8. Outstanding Balance – Rural Credit - Earmarked (inflation adjusted) (% YoY)

Sources: Brazilian Central Bank, Santander.

Figure 9. Outstanding Balance – Real Estate Financing for Corporations – Earmarked (inflation adj) (% YoY)