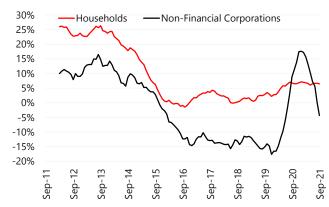

Total outstanding loans in the National Financial System (SFN) posted inflation-adjusted growth of 5.2% YoY in September to BRL4.4 trillion (2.6% MoM-sa), up 8.5% YoY for households (-0.5% MoM-sa) and up 6.0% YoY for non-financial corporations (3.4% MoM-sa).

The growth rate of total outstanding loans has increased a bit, from 15.9% to 16.0%. In addition, credit to corporations fell to 11.6% from 12.2%, while the volume of credit for households continued to accelerate, rising to 19.4% from 18.8%.

Figure 2. New Operations – Non-Earmarked (inflation and seasonally adjusted, BRL billions)

Sources: Brazilian Central Bank, Santander.

Figure 4. Outstanding Balance – Non-Earmarked (inflation adjusted) (% YoY)