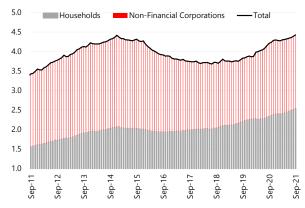

Total outstanding loans in the National Financial System (SFN) posted inflation-adjusted growth of 5.2% YoY in September to BRL4.4 trillion (2.6% MoM-sa), up 8.5% YoY for households (-0.5% MoM-sa) and up 6.0% YoY for non-financial corporations (3.4% MoM-sa).

The growth rate of total outstanding loans has increased a bit, from 15.9% to 16.0%. In addition, credit to corporations fell to 11.6% from 12.2%, while the volume of credit for households continued to accelerate, rising to 19.4% from 18.8%.

Figure 1-A. Total Outstanding Balance of Credit Operations (inflation adjusted, BRL billion)

Sources: Brazilian Central Bank, Santander.

Figure 1-B. Total Outstanding Balance of Credit Operations - Growth Rate (%)