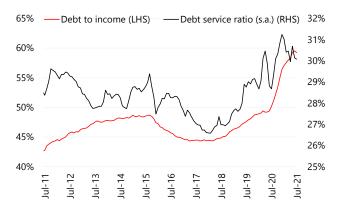

Still regarding non-earmarked loans, the seasonally adjusted default rate (% of 90-day past-due loans) was at 4.3% and 1.6%, respectively, for households and corporations. Importantly, the household debt-service ratio continued to rise, reaching 59.2% in July, without real estate financing, the household debt-service is 36.5%. In addition, the debt-to-income ratio rose to 30.1% in July, without real estate financing the debt-to-income ratio is 27.6%. We see these figures as a risk for delinquencies as the economy recovers.

Figure 13. Loans Due in 90 Days – Non-Earmarked (%, s.a.)

Sources: Brazilian Central Bank, Santander.

Figure 14 – Household Debt-to-Income and Debt Service Ratio (%)

Sources: Brazilian Central Bank, Santander.