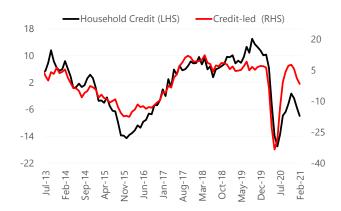

Figure 3.B – Sensitivity Analysis (sa, 2011=100)

Sources: IBGE, Santander.

Figure 4.A - Household Credit x Credit-led segments (3mma, YoY%)

Sources: IBGE, Santander.

Figure 4.B – Real Wage Bill x Income-led segments (3mma, YoY%)

Sources: IBGE, Santander.

February's figure stems mainly from the credit-led segments. In a sensitivity analysis, sales in the creditled segments were up by 5.5%, likely reflecting the sequential increase of household's credit granting (+5.8% MoM-sa, inflation adjusted) this month. Sales in the income-led segments were stable (+0.1%). In terms of outlook, we expect sales in credit-led segments to benefit from lower interest rates in 2021, partially mitigating the effect of the fiscal cliff, while the reduction in disposable income should be a strong headwind for sales in income-led segments, in our view.