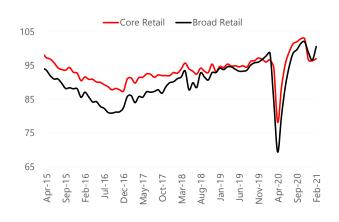

Figure 2.A - Retail Sales (sa, 2014=100)

Sources: IBGE, Santander.

Figure 2.B - Core Retail Sales (sa, 2011=100)

Sources: IBGE, Santander.

Figure 3.A - Broad Retail Sales (sa, 2014=100)

Sources: IBGE, Santander.