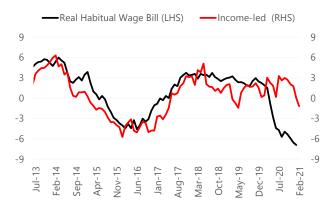

Figure 3.B – Sensitivity Analysis (sa, 2011=100)

Sources: IBGE, Santander.

Figure 4.A - Household Credit x Credit-led segments (3mma, YoY%)

Sources: IBGE, Santander.

Figure 4.B – Real Wage Bill x Income-led segments (3mma, YoY%)

Sources: IBGE, Santander.

February's figure stems mainly from the credit-led segments. In a sensitivity analysis, sales in the creditled segments were up by 5.5%, likely reflecting the sequential increase of household's credit granting (+5.8% MoM-sa, inflation adjusted) this month. Sales in the income-led segments were stable (+0.1%). In terms of outlook, we expect sales in credit-led segments to benefit from lower interest rates in 2021, partially mitigating the effect of the fiscal cliff, while the reduction in disposable income should be a strong headwind for sales in income-led segments, in our view.