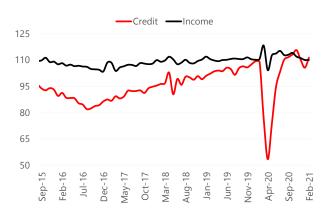

Figure 3.B – Sensitivity Analysis (sa, 2011=100)

Sources: IBGE, Santander.

Figure 4.A - Household Credit x Credit-led segments (3mma, YoY%)

Sources: IBGE, Santander.

Figure 4.B – Real Wage Bill x Income-led segments (3mma, YoY%)

Sources: IBGE, Santander.

February's figure stems mainly from the credit-led segments. In a sensitivity analysis, sales in the creditled segments were up by 5.5%, likely reflecting the sequential increase of household's credit granting (+5.8% MoM-sa, inflation adjusted) this month. Sales in the income-led segments were stable (+0.1%). In terms of outlook, we expect sales in credit-led segments to benefit from lower interest rates in 2021, partially mitigating the effect of the fiscal cliff, while the reduction in disposable income should be a strong headwind for sales in income-led segments, in our view.