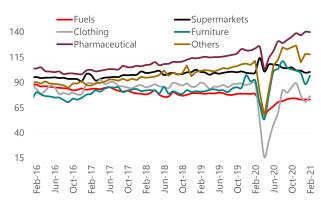

This increase was relatively widespread across segments. Sales climbed in six of the ten segments that form broad retail sales. Furniture and Vehicles stood out by increasing 9.3% and 8.8%, respectively, while Clothing posted a sharp increase (7.8%). In the details, regarding the pandemic's impact, half of the segments are still running above pre-pandemic readings. Furniture and Building materials, even losing momentum in the last months, are 4.9% and 20.8%, respectively, above this mark.

Figure 2.A - Retail Sales (sa, 2014=100)

Sources: IBGE, Santander.

Figure 2.B - Core Retail Sales (sa, 2011=100)

Sources: IBGE, Santander.

Figure 3.A - Broad Retail Sales (sa, 2014=100)

Sources: IBGE, Santander.