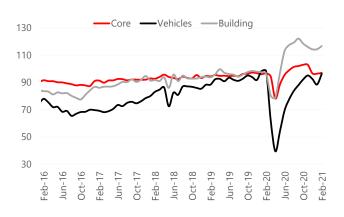

Figure 2.A - Retail Sales (sa, 2014=100)

Sources: IBGE, Santander.

Figure 2.B - Core Retail Sales (sa, 2011=100)

Sources: IBGE, Santander.

Figure 3.A - Broad Retail Sales (sa, 2014=100)

Sources: IBGE, Santander.