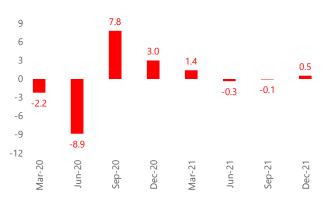

Sources: IBGE, Santander estimates. \*We set our pre-crisis mark at 4Q19. \*\*Carryover implied to 2022.

**GDP jumped 0.5% QoQ-sa in 4Q21.** Today's result was in line with our call (+0.4% QoQ-sa)<sup>1</sup> and topped the median of market expectations (+0.1% QoQ-sa), breaking a string of two declines (-0.4% in 2Q21 and -0.1% in 3Q21). Compared with 4Q20, GDP rose 1.7% YoY, above both our estimate (+1.4% YoY) and market consensus (+1.1% YoY). This result confirms a stronger than previously expected 4Q21, as anticipated by December's IBC-Br<sup>2</sup> release following October's tepid figures.

#### Figure 3 – GDP (sa, % QoQ)

Sources: IBGE, Santander.