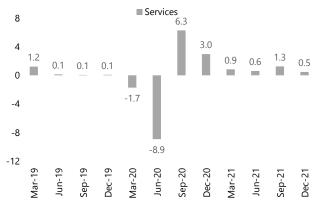

**On the supply side, mixed results.** Owing mainly to mobility-related activities, services continued to rebound, climbing 0.5% QoQ-sa (our call: +0.7%), as the health crisis continues to subside and mobility returns to "normal". In the breakdown, other services (+2.1% QoQ-sa) and public services (+1.0% QoQ-sa) were in the spotlight as they continued to strengthen, likely reflecting household demand shifting back toward services and the waning of the coronavirus. Transport (+2.6% QoQ-sa) and information services (+3.4% QoQ-sa) also made solid positive contributions, each marking the sixth gain in a row. Conversely, the retail segment continued to shrink (-2.0% QoQ-sa), as demand shifted toward services and inflationary pressures continued. Financial services also printed a weak figure (0% QoQ-sa). In contrast, farm output surprised to the upside, bouncing back 5.8% QoQ-sa (our call: +5.7%). This rebound follows 3Q21's sharp tumble (the consequence of historically bad climate conditions), as the grain crop now is experiencing a more typical harvest and cattle slaughter begins to normalize following 3Q21's disruptions in meat imports from China. On the negative side, the industrial sector continues to weigh on activity, shrinking 1.4% QoQ-sa (our call: -1.4%), amid continued softening in manufacturing (-2.5% QoQ-sa) along with a weak figure in mining (-2.4% QoQ-sa). The building sector continued to show resilience (+1.5% QoQ-sa), albeit with an expected softening in the recent upward trend, while utilities decreased slightly (-0.2% QoQ-sa).

In annual terms, this result placed the economy 0.5% above the pre-pandemic mark (4Q19) and marked 4.6% full year growth in 2021 (-3.9% in 2020). Moreover, it implies a 0.3% carryover to 2022. For 2022, we forecast deceleration to a pace of 0.7%, as the effects of tight monetary policy start to hit the economy in 2H22. However, our growth thesis for this year rests mainly on the benefits to come from the consolidation of the economy's reopening process, along with the positive contribution from farm output. Indeed, other services and public services account for roughly 30% of total GDP, and 4Q21's results imply carryover of 4.2% and 1.2% for 2022, respectively; moreover, these components remain 1.4% and 1.7% below 4Q19 readings, which leaves room for a further growth contribution from the services sector. Following 4Q21's release, we are updating our 1Q22 GDP estimate to +0.5% QoQ-sa (from +0.7%).

#### Figure 6 – Segments of Services (sa,4Q19=100)

Sources: IBGE, Santander.

Figure 7 - Segments of Services\* (sa, 4Q19=100)

\*% change since the pre-crisis mark. Sources: IBGE, Santander.