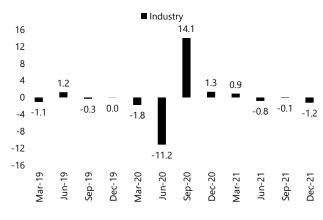

**On the supply side, mixed results.** Owing mainly to mobility-related activities, services continued to rebound, climbing 0.5% QoQ-sa (our call: +0.7%), as the health crisis continues to subside and mobility returns to "normal". In the breakdown, other services (+2.1% QoQ-sa) and public services (+1.0% QoQ-sa) were in the spotlight as they continued to strengthen, likely reflecting household demand shifting back toward services and the waning of the coronavirus. Transport (+2.6% QoQ-sa) and information services (+3.4% QoQ-sa) also made solid positive contributions, each marking the sixth gain in a row. Conversely, the retail segment continued to shrink (-2.0% QoQ-sa), as demand shifted toward services and inflationary pressures continued. Financial services also printed a weak figure (0% QoQ-sa). In contrast, farm output surprised to the upside, bouncing back 5.8% QoQ-sa (our call: +5.7%). This rebound follows 3Q21's sharp tumble (the consequence of historically bad climate conditions), as the grain crop now is experiencing a more typical harvest and cattle slaughter begins to normalize following 3Q21's disruptions in meat imports from China. On the negative side, the industrial sector continues to weigh on activity, shrinking 1.4% QoQ-sa (our call: -1.4%), amid continued softening in manufacturing (-2.5% QoQ-sa) along with a weak figure in mining (-2.4% QoQ-sa). The building sector continued to show resilience (+1.5% QoQ-sa), albeit with an expected softening in the recent upward trend, while utilities decreased slightly (-0.2% QoQ-sa).

#### Figure 9 – Industry (QoQ-sa, %)

Sources: IBGE, Santander.