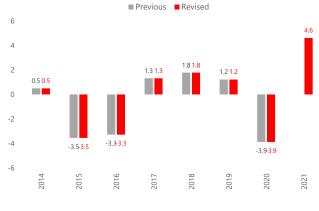

#### Figure 5 – GDP (Full-Year %)

Sources: IBGE, Santander.

In annual terms, this result placed the economy 0.5% above the pre-pandemic mark (4Q19) and marked 4.6% full year growth in 2021 (-3.9% in 2020). Moreover, it implies a 0.3% carryover to 2022. For 2022, we forecast deceleration to a pace of 0.7%, as the effects of tight monetary policy start to hit the economy in 2H22. However, our growth thesis for this year rests mainly on the benefits to come from the consolidation of the economy's reopening process, along with the positive contribution from farm output. Indeed, other services and public services account for roughly 30% of total GDP, and 4Q21's results imply carryover of 4.2% and 1.2% for 2022, respectively; moreover, these components remain 1.4% and 1.7% below 4Q19 readings, which leaves room for a further growth contribution from the services sector. Following 4Q21's release, we are updating our 1Q22 GDP estimate to +0.5% QoQ-sa (from +0.7%).