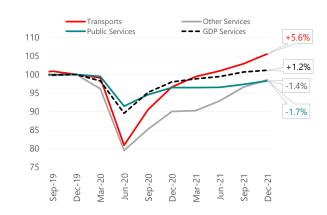

**On the supply side, mixed results.** Owing mainly to mobility-related activities, services continued to rebound, climbing 0.5% QoQ-sa (our call: +0.7%), as the health crisis continues to subside and mobility returns to "normal". In the breakdown, other services (+2.1% QoQ-sa) and public services (+1.0% QoQ-sa) were in the spotlight as they continued to strengthen, likely reflecting household demand shifting back toward services and the waning of the coronavirus. Transport (+2.6% QoQ-sa) and information services (+3.4% QoQ-sa) also made solid positive contributions, each marking the sixth gain in a row. Conversely, the retail segment continued to shrink (-2.0% QoQ-sa), as demand shifted toward services and inflationary pressures continued. Financial services also printed a weak figure (0% QoQ-sa). In contrast, farm output surprised to the upside, bouncing back 5.8% QoQ-sa (our call: +5.7%). This rebound follows 3Q21's sharp tumble (the consequence of historically bad climate conditions), as the grain crop now is experiencing a more typical harvest and cattle slaughter begins to normalize following 3Q21's disruptions in meat imports from China. On the negative side, the industrial sector continues to weigh on activity, shrinking 1.4% QoQ-sa (our call: -1.4%), amid continued softening in manufacturing (-2.5% QoQ-sa) along with a weak figure in mining (-2.4% QoQ-sa). The building sector continued to show resilience (+1.5% QoQ-sa), albeit with an expected softening in the recent upward trend, while utilities decreased slightly (-0.2% QoQ-sa).

In annual terms, this result placed the economy 0.5% above the pre-pandemic mark (4Q19) and marked 4.6% full year growth in 2021 (-3.9% in 2020). Moreover, it implies a 0.3% carryover to 2022. For 2022, we forecast deceleration to a pace of 0.7%, as the effects of tight monetary policy start to hit the economy in 2H22. However, our growth thesis for this year rests mainly on the benefits to come from the consolidation of the economy's reopening process, along with the positive contribution from farm output. Indeed, other services and public services account for roughly 30% of total GDP, and 4Q21's results imply carryover of 4.2% and 1.2% for 2022, respectively; moreover, these components remain 1.4% and 1.7% below 4Q19 readings, which leaves room for a further growth contribution from the services sector. Following 4Q21's release, we are updating our 1Q22 GDP estimate to +0.5% QoQ-sa (from +0.7%).

#### Figure 6 – Segments of Services (sa,4Q19=100)

Sources: IBGE, Santander.

Figure 7 - Segments of Services\* (sa, 4Q19=100)

\*% change since the pre-crisis mark. Sources: IBGE, Santander.