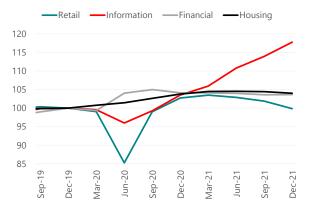

**On the supply side, mixed results.** Owing mainly to mobility-related activities, services continued to rebound, climbing 0.5% QoQ-sa (our call: +0.7%), as the health crisis continues to subside and mobility returns to "normal". In the breakdown, other services (+2.1% QoQ-sa) and public services (+1.0% QoQ-sa) were in the spotlight as they continued to strengthen, likely reflecting household demand shifting back toward services and the waning of the coronavirus. Transport (+2.6% QoQ-sa) and information services (+3.4% QoQ-sa) also made solid positive contributions, each marking the sixth gain in a row. Conversely, the retail segment continued to shrink (-2.0% QoQ-sa), as demand shifted toward services and inflationary pressures continued. Financial services also printed a weak figure (0% QoQ-sa). In contrast, farm output surprised to the upside, bouncing back 5.8% QoQ-sa (our call: +5.7%). This rebound follows 3Q21's sharp tumble (the consequence of historically bad climate conditions), as the grain crop now is experiencing a more typical harvest and cattle slaughter begins to normalize following 3Q21's disruptions in meat imports from China. On the negative side, the industrial sector continues to weigh on activity, shrinking 1.4% QoQ-sa (our call: -1.4%), amid continued softening in manufacturing (-2.5% QoQ-sa) along with a weak figure in mining (-2.4% QoQ-sa). The building sector continued to show resilience (+1.5% QoQ-sa), albeit with an expected softening in the recent upward trend, while utilities decreased slightly (-0.2% QoQ-sa).

In annual terms, this result placed the economy 0.5% above the pre-pandemic mark (4Q19) and marked 4.6% full year growth in 2021 (-3.9% in 2020). Moreover, it implies a 0.3% carryover to 2022. For 2022, we forecast deceleration to a pace of 0.7%, as the effects of tight monetary policy start to hit the economy in 2H22. However, our growth thesis for this year rests mainly on the benefits to come from the consolidation of the economy's reopening process, along with the positive contribution from farm output. Indeed, other services and public services account for roughly 30% of total GDP, and 4Q21's results imply carryover of 4.2% and 1.2% for 2022, respectively; moreover, these components remain 1.4% and 1.7% below 4Q19 readings, which leaves room for a further growth contribution from the services sector. Following 4Q21's release, we are updating our 1Q22 GDP estimate to +0.5% QoQ-sa (from +0.7%).

#### Figure 6 – Segments of Services (sa,4Q19=100)

Sources: IBGE, Santander.

Figure 7 - Segments of Services\* (sa, 4Q19=100)

\*% change since the pre-crisis mark. Sources: IBGE, Santander.