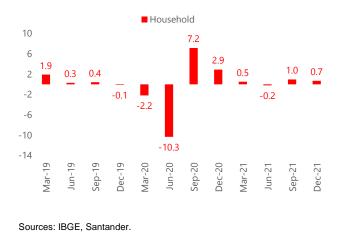

**On the demand side, domestic demand continued to strengthen.** Household consumption rose 0.7% QoQ-sa (our call: +0.3%), owing mainly to a boost from the continued recovery of services provided to families, since retail activity weakened in the period. Government spending increased 0.8% QoQ-sa (our call: +0.7%), as provision of public services continues to normalize (notably health and education services). Investment surprised to the upside by expanding 0.4% QoQ-sa (our call: -1.3% QoQ-sa), likely reflecting the resilience in domestic capital goods production and in the building sector. Regarding the external sector, net exports contributed negatively, with a 2.4% QoQ-sa decrease in exports and a 0.5% QoQ-sa expansion in imports. Finally, our proxy for inventories contribution points to a 0.4 p.p. contribution.

### Figure 12 – Household Consumption (QoQ-sa, %)

0.1 0.1 -0.2 -0.2 -0.6

-8.1

Jun-20

Sep-20 Dec-20

Mar-21 Jun-21 Sep-21 Dec-21

Sources: IBGE, Santander.

19 19 19 Mar-20