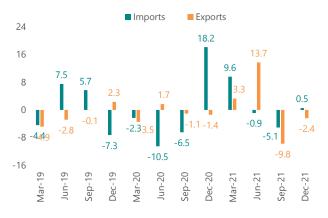

**On the demand side, domestic demand continued to strengthen.** Household consumption rose 0.7% QoQ-sa (our call: +0.3%), owing mainly to a boost from the continued recovery of services provided to families, since retail activity weakened in the period. Government spending increased 0.8% QoQ-sa (our call: +0.7%), as provision of public services continues to normalize (notably health and education services). Investment surprised to the upside by expanding 0.4% QoQ-sa (our call: -1.3% QoQ-sa), likely reflecting the resilience in domestic capital goods production and in the building sector. Regarding the external sector, net exports contributed negatively, with a 2.4% QoQ-sa decrease in exports and a 0.5% QoQ-sa expansion in imports. Finally, our proxy for inventories contribution points to a 0.4 p.p. contribution.

Mar-19

Figure 15 - External Sector (QoQ-sa, %)

Dec-Sep-

Sources: IBGE, Santander.

Sources: IBGE, Santander.

|                 |      |      | % Q( | oQ-sa |      | % YoY |       |      |      |      |      |      |
|-----------------|------|------|------|-------|------|-------|-------|------|------|------|------|------|
|                 | 20Q3 | 20Q4 | 21Q1 | 21Q2  | 21Q3 | 21Q4  | 20Q3  | 20Q4 | 21Q1 | 21Q2 | 21Q3 | 21Q4 |
| GDP             | 7.8  | 3.0  | 1.4  | -0.3  | -0.1 | 0.5   | -3.7  | -0.9 | 1.3  | 12.3 | 4.0  | 1.7  |
| Supply          |      |      |      |       |      |       |       |      |      |      |      |      |
| Taxes           | 9.9  | 4.3  | 2.1  | -0.6  | 0.3  | -0.2  | -5.0  | 0.0  | 2.3  | 16.6 | 6.2  | 2.2  |
| Agriculture     | 0.9  | -1.9 | 4.3  | -2.8  | -7.4 | 5.8   | 1.6   | 1.3  | 6.5  | 0.1  | -9.0 | -0.8 |
| Industry        | 14.1 | 1.3  | 0.9  | -0.8  | -0.1 | -1.2  | -0.5  | 0.9  | 3.3  | 16.6 | 1.3  | -1.3 |
| Mining          | 5.0  | -3.9 | 1.3  | 4.4   | 1.5  | -2.4  | 1.5   | -6.4 | -3.0 | 6.9  | 3.5  | 4.5  |
| Manufacturing   | 24.0 | 4.4  | -0.7 | -2.7  | -1.4 | -2.5  | -0.1  | 4.8  | 5.6  | 25.3 | -0.7 | -6.9 |
| Construction    | 6.9  | 0.1  | 3.4  | 2.9   | 4.0  | 1.5   | -6.7  | -3.4 | 2.4  | 13.5 | 10.9 | 12.2 |
| Utilities       | 4.5  | -5.7 | 1.9  | 0.7   | -1.5 | -0.2  | 4.7   | -2.5 | 2.0  | 1.5  | -4.6 | 0.7  |
| Services        | 6.3  | 3.0  | 0.9  | 0.6   | 1.3  | 0.5   | -4.8  | -1.9 | -0.7 | 11.0 | 5.8  | 3.3  |
| Retail          | 16.2 | 3.7  | 0.8  | -0.6  | -1.0 | -2.0  | -1.3  | 2.7  | 4.5  | 20.8 | 2.8  | -2.9 |
| Transports      | 11.9 | 6.8  | 2.9  | 1.5   | 1.9  | 2.6   | -10.5 | -2.9 | 0.5  | 25.3 | 13.1 | 9.3  |
| Information     | 3.4  | 4.3  | 2.3  | 4.6   | 2.8  | 3.4   | -0.6  | 3.6  | 5.2  | 15.4 | 14.8 | 13.8 |
| Financial       | 0.9  | -0.8 | 0.0  | -0.1  | -0.4 | 0.0   | 6.3   | 4.0  | 4.9  | -0.1 | -1.3 | -0.4 |
| Other Services  | 7.2  | 5.6  | 0.3  | 2.9   | 4.0  | 2.1   | -14.4 | -9.8 | -7.4 | 16.6 | 13.5 | 9.7  |
| Rents           | 1.2  | 1.1  | 0.7  | 0.1   | -0.1 | -0.4  | 2.8   | 3.7  | 3.7  | 3.1  | 1.8  | 0.2  |
| Public Services | 3.4  | 2.0  | 0.0  | 0.1   | 0.8  | 1.0   | -5.5  | -3.4 | -4.2 | 5.5  | 2.9  | 2.0  |
| Demand          |      |      |      |       |      |       |       |      |      |      |      |      |
| Consumption     | 7.2  | 2.9  | 0.5  | -0.2  | 1.0  | 0.7   | -6.1  | -3.1 | -1.7 | 10.6 | 4.2  | 2.1  |
| Government      | 3.4  | 1.5  | -0.2 | 1.1   | 1.1  | 0.8   | -5.3  | -3.3 | -3.9 | 5.8  | 3.5  | 2.8  |
| Investments     | 10.6 | 15.9 | 7.5  | -3.8  | -0.6 | 0.4   | -7.5  | 13.2 | 17.8 | 33.1 | 18.8 | 3.4  |
| Exports         | -1.1 | -1.4 | 3.3  | 13.7  | -9.8 | -2.4  | -1.0  | -4.3 | 1.0  | 14.2 | 4.0  | 3.3  |
| Imports         | -6.5 | 18.2 | 9.6  | -0.9  | -5.1 | 0.5   | -25.0 | -3.5 | 7.5  | 20.3 | 20.6 | 3.7  |