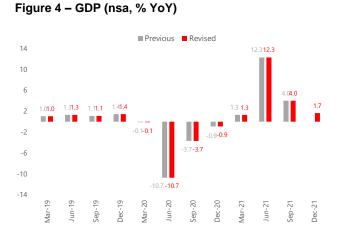

# GDP CONSOLIDATES A STRONGER THAN ANTICIPATED 4Q21

Lucas Maynard\* lucas.maynard.da.silva@santander.com.br +5511 3553 7495

- **GDP jumped 0.5% QoQ-sa in 4Q21.** Today's result was in line with our call (+0.4% QoQ-sa) and above the median of market expectations (+0.1% QoQ-sa). Compared with 4Q20, GDP rose 1.7%, slightly above our estimate (+1.4% YoY) and above market consensus (+1.1% YoY).
- On the supply side, mixed results. Owing mainly to mobility-related activities, services continued to rebound, climbing 0.5% QoQ-sa (our call: +0.7%) as the public health crisis continues to subside and mobility returns to "normal". Moreover, following 3Q21's sharp tumble, farm output bounced back, climbing 5.8% QoQ-sa (our call: +5.7%). In contrast, industry continued to weigh on activity by retreating 1.4% QoQ-sa (our call: -1.4%).
- On the demand side, domestic demand continued to strengthen. Household consumption was up by 0.7% QoQ-sa (our call: +0.3%), due to the economic reopening and the increase in consumption of services. Furthermore, government spending expanded 0.8% QoQ-sa (our call: +0.7%), in line with the gradual normalization of provision of public services. Investments surprised to the upside by increasing 0.4% QoQ-sa (our call: -1.3%), likely reflecting resilience in the building sector and domestic capital goods production. Finally, net exports contributed negatively, with a 2.4% QoQ-sa decrease in exports and a 0.5% QoQ-sa expansion in imports.
- Fixed capital formation reached 19.2% of GDP in 2021 (16.6% in 2020). Savings reached 17.4% of GDP in 2021 (14.7% in 2020).
- In annual terms, this result placed the economy 0.5% above the pre-pandemic mark (4Q19) and marked 4.6% full year growth in 2021 (-3.9% in 2020). Moreover, it implies a 0.3% carryover to 2022. For 2022, we forecast a deceleration to a pace of 0.7%, as the effects of tight monetary policy start to hit the economy in 2H22. Following 4Q21's release, we are updating our 1Q22 GDP estimate to +0.5% QoQ-sa (from +0.7%).

In annual terms, this result placed the economy 0.5% above the pre-pandemic mark (4Q19) and marked 4.6% full year growth in 2021 (-3.9% in 2020). Moreover, it implies a 0.3% carryover to 2022. For 2022, we forecast deceleration to a pace of 0.7%, as the effects of tight monetary policy start to hit the economy in 2H22. However, our growth thesis for this year rests mainly on the benefits to come from the consolidation of the economy's reopening process, along with the positive contribution from farm output. Indeed, other services and public services account for roughly 30% of total GDP, and 4Q21's results imply carryover of 4.2% and 1.2% for 2022, respectively; moreover, these components remain 1.4% and 1.7% below 4Q19 readings, which leaves room for a further growth contribution from the services sector. Following 4Q21's release, we are updating our 1Q22 GDP estimate to +0.5% QoQ-sa (from +0.7%).