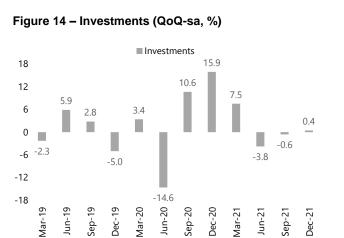

**On the demand side, domestic demand continued to strengthen.** Household consumption rose 0.7% QoQ-sa (our call: +0.3%), owing mainly to a boost from the continued recovery of services provided to families, since retail activity weakened in the period. Government spending increased 0.8% QoQ-sa (our call: +0.7%), as provision of public services continues to normalize (notably health and education services). Investment surprised to the upside by expanding 0.4% QoQ-sa (our call: -1.3% QoQ-sa), likely reflecting the resilience in domestic capital goods production and in the building sector. Regarding the external sector, net exports contributed negatively, with a 2.4% QoQ-sa decrease in exports and a 0.5% QoQ-sa expansion in imports. Finally, our proxy for inventories contribution points to a 0.4 p.p. contribution.