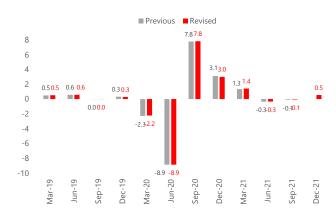

forecast deceleration to a pace of 0.7%, as the effects of tight monetary policy start to hit the economy in 2H22. However, our growth thesis for this year rests mainly on the benefits to come from the consolidation of the economy's reopening process, along with the positive contribution from farm output. Indeed, other services and public services account for roughly 30% of total GDP, and 4Q21's results imply carryover of 4.2% and 1.2% for 2022, respectively; moreover, these components remain 1.4% and 1.7% below 4Q19 readings, which leaves room for a further growth contribution from the services sector. Following 4Q21's release, we are updating our 1Q22 GDP estimate to +0.5% QoQ-sa (from +0.7%).





Sources: IBGE, Santander.



Sources: IBGE, Santander.

#### Figure 3 – GDP (sa, % QoQ)



Sources: IBGE, Santander.

#### Figure 5 – GDP (Full-Year %)



Sources: IBGE, Santander.

#### Figure 6 – Segments of Services (sa,4Q19=100)



Sources: IBGE, Santander.



Figure 7 - Segments of Services\* (sa, 4Q19=100)

\*% change since the pre-crisis mark. Sources: IBGE, Santander.

### Figure 8 - Total GDP (QoQ-sa, %)



Sources: IBGE, Santander.

#### Figure 10 - Services (QoQ-sa, %)



Sources: IBGE, Santander.

#### Figure 9 – Industry (QoQ-sa, %)



Sources: IBGE, Santander.

#### Figure 11 – Farm Output (QoQ-sa, %)



Sources: IBGE, Santander.

### Figure 12 – Household Consumption (QoQ-sa, %)



0.1 0.1 -0.2 -0.2 -0.6

-8.1

Jun-20

Sep-20 Dec-20

Mar-21 Jun-21 Sep-21 Dec-21

Sources: IBGE, Santander.

19 19 19 Mar-20

Jun-

0.5

0

-2

-4

-6

-8

-10

Mar-19



Figure 15 -