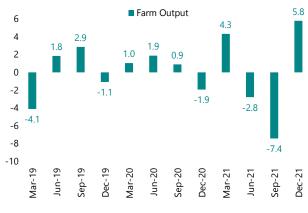

**On the supply side, mixed results.** Owing mainly to mobility-related activities, services continued to rebound, climbing 0.5% QoQ-sa (our call: +0.7%), as the health crisis continues to subside and mobility returns to "normal". In the breakdown, other services (+2.1% QoQ-sa) and public services (+1.0% QoQ-sa) were in the spotlight as they continued to strengthen, likely reflecting household demand shifting back toward services and the waning of the coronavirus. Transport (+2.6% QoQ-sa) and information services (+3.4% QoQ-sa) also made solid positive contributions, each marking the sixth gain in a row. Conversely, the retail segment continued to shrink (-2.0% QoQ-sa), as demand shifted toward services and inflationary pressures continued. Financial services also printed a weak figure (0% QoQ-sa). In contrast, farm output surprised to the upside, bouncing back 5.8% QoQ-sa (our call: +5.7%). This rebound follows 3Q21's sharp tumble (the consequence of historically bad climate conditions), as the grain crop now is experiencing a more typical harvest and cattle slaughter begins to normalize following 3Q21's disruptions in meat imports from China. On the negative side, the industrial sector continues to weigh on activity, shrinking 1.4% QoQ-sa (our call: -1.4%), amid continued softening in manufacturing (-2.5% QoQ-sa) along with a weak figure in mining (-2.4% QoQ-sa). The building sector continued to show resilience (+1.5% QoQ-sa), albeit with an expected softening in the recent upward trend, while utilities decreased slightly (-0.2% QoQ-sa).

#### Figure 11 – Farm Output (QoQ-sa, %)

Sources: IBGE, Santander.