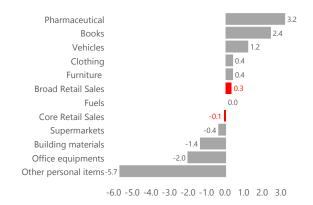

## TEPID RETAIL SALES FIGURES IN DECEMBER

- Broad retail activity expanded 0.3% MoM-sa (-2.7% YoY) in December, between market expectations of +0.8% MoM-sa (-1.8% YoY) and our estimate of -0.2% MoM-sa (-3.5% YoY). At the same time, core retail sales (ex building material and vehicles sales) dropped 0.1% MoM-sa (-3.0% YoY), above market consensus of -0.6% MoM-sa (-3.1% YoY) and our estimate of -1.0% MoM-sa (-4.2% YoY). Both indexes remain below the pre-pandemic mark (down 1.3% and 2.3%, respectively).
- Zooming in on the details, five of ten retail activities printed growth, with vehicles (+1.2% MoM-sa) and pharmaceuticals products (+3.2% MoM-sa) sales as the highlights. Credit-led segments like building material (-1.4% MoM-sa) and furniture and home appliances (+0.4% MoM-sa) sales shrank at the margin, while important income-led segments like supermarkets (-0.4% MoM-sa) and other personal items (-5.7% MoM-sa) also contributed negatively.
- The biggest positive contributions came from vehicles sales (+0.29 p.p) and pharmaceutical products (+0.16 p.p), with the latter likely reflecting the increasing demand for Covid-19 tests due to the Omicron variant outbreak. Conversely, supermarkets (-0.12 p.p), building materials (-0.12 p.p) and other personal items (-0.45 p.p) contributed negatively. Moreover, only three retail activities remain above the pre-pandemic mark, notably supermarkets (up 1.0%), pharmaceutical products (up 18.8%) and building materials (up 10.2%).
- Broad retail activity marked the second gain in a row but ended 4Q21 with a 1.9% QoQ-sa quarterly contraction (-1.5% in 3Q21). According to FGV, retail confidence fell 0.5% MoM-sa, and consumer confidence dropped 1.9% MoM-sa in January, still bringing challenges to retail activities amid high inflation and unemployment, supply chain disruptions and demand shifting toward services.
- The BCB will release (on Friday, February 11) the IBC-Br, capping the batch of economic activity indexes for December. We are maintaining our expectations of a monthly expansion of +0.1% MoM-sa. Regarding 4Q21 GDP growth, we are maintaining our tracking at +0.3% QoQ-sa, coherent with a 4.5% full growth in 2021.

Zooming in on the details, five of ten retail activities printed growth, with vehicles (+1.2% MoM-sa) and pharmaceuticals products (+3.2% MoM-sa) sales as the highlights. The remaining retail activities posted tepid figures, with credit-led segments like building material (-1.4% MoM-sa) and furniture, and home appliances (+0.4% MoM-sa) sales shrinking at the margin, in line with the decreased granting of household credit in the period. Important segments like supermarkets (-0.4% MoM-sa) and other personal items (-5.7% MoM-sa) were the lowlights in the income-led segments, in line with the increasing inflation, still high unemployment and low consumer confidence figures.

The biggest positive contributions came from vehicle sales (+0.29 p.p) and pharmaceutical products (+0.16 p.p), with the latter likely reflecting the increasing demand for Covid-19 tests due to the Omicron variant outbreak. Conversely, supermarkets (-0.12 p.p), building materials (-0.12 p.p) and other personal items (-0.45 p.p) contributed negatively. It's worth noting that with the sum-up of the contribution's proxies from broad retail activities, we achieve a 0.2% MoM-sa retreat in December, in line with our estimate and below the official result. Moreover, only three retail activities remain above the pre-pandemic mark, notably supermarkets (up 1.0%), pharmaceutical products (up 18.8%) and building materials (up 10.2%).