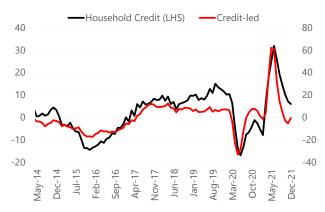

Figure 5.A – Income-led Segments (3mma, YoY%)

Sources: IBGE, Santander.

Figure 5.B - Credit-led Segments (3mma, YoY%)

Sources: IBGE, Santander.

Figure 6 - "Heatmap" Showing Retail Sales by Component

|                                |        |        | ı      | Retail Sal | es (% Mol | M sa)  |        |        |        |        |        |        |
|--------------------------------|--------|--------|--------|------------|-----------|--------|--------|--------|--------|--------|--------|--------|
|                                | Jan-21 | Feb-21 | Mar-21 | Apr-21     | May-21    | Jun-21 | Jul-21 | Aug-21 | Sep-21 | Oct-21 | Nov-21 | Dec-21 |
| Core Retail Sales              | -0.71  | 0.91   | -3.52  | 4.07       | 0.60      | -1.39  | 2.63   | -4.53  | -1.24  | 0.00   | 0.42   | -0.10  |
| Fuels                          | 0.00   | -0.68  | -5.77  | 2.48       | 6.69      | -1.07  | -0.13  | -3.10  | -2.79  | -0.29  | -1.29  | 0.00   |
| Hypermarkets, supermarkets     | -1.95  | 0.60   | 3.07   | -2.02      | 0.69      | -0.19  | 0.29   | -0.87  | -1.18  | 0.20   | 0.79   | -0.39  |
| Fabrics, clothing and footwear | -14.90 | 6.53   | -12.81 | 12.14      | 11.54     | 0.38   | 1.91   | 0.75   | -1.12  | 0.50   | -1.62  | 0.38   |
| Furniture and home appliances  | -9.75  | 9.45   | -19.94 | 19.00      | -0.22     | 0.11   | -3.24  | -4.46  | -3.27  | -1.45  | -1.23  | 0.37   |
| Pharmaceutical                 | 2.35   | -0.57  | -0.43  | 0.15       | -0.80     | 0.44   | 0.07   | 0.22   | 0.22   | 0.00   | 2.39   | 3.18   |
| Office equipment and supplies  | 1.39   | -0.55  | -10.91 | 10.54      | 2.95      | -4.09  | -0.43  | -4.71  | -2.99  | 5.56   | -0.15  | -2.05  |
| Books, papers and magazine     | -27.30 | 13.50  | -2.23  | 8.37       | 4.21      | 4.38   | -5.48  | -1.02  | 0.69   | -0.68  | 0.00   | 2.41   |
| Others                         | 5.43   | -1.72  | -15.88 | 20.16      | 4.52      | -1.65  | 21.68  | -21.50 | -3.02  | 0.00   | 1.21   | -5.72  |
| Broad Retail Sales             | -2.33  | 3.53   | -5.12  | 3.70       | 3.16      | -2.57  | 1.62   | -3.09  | -0.93  | -0.83  | 0.73   | 0.31   |
| Building material              | 0.43   | 1.64   | -10.76 | 9.59       | 1.99      | -3.31  | -2.20  | -0.99  | -0.91  | -0.92  | 0.46   | -1.38  |
| Vehicles                       | -4.23  | 8.62   | -19.83 | 20.31      | 1.08      | -0.43  | 0.22   | 0.32   | -1.71  | -0.44  | 0.77   | 1.19   |