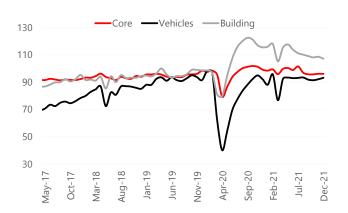

Figure 3.B - Retail Sales Segments (sa, 2011=100)

Sources: IBGE, Santander.

Figure 4.A - Retail Sales Segments (sa, 2011=100)

Sources: IBGE, Santander.

Figure 4.B - Sensitivity Analysis (sa, 2011=100)

Sources: IBGE, Santander.