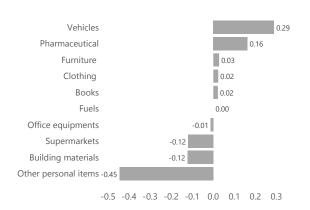

## TEPID RETAIL SALES FIGURES IN DECEMBER

- Broad retail activity expanded 0.3% MoM-sa (-2.7% YoY) in December, between market expectations of +0.8% MoM-sa (-1.8% YoY) and our estimate of -0.2% MoM-sa (-3.5% YoY). At the same time, core retail sales (ex building material and vehicles sales) dropped 0.1% MoM-sa (-3.0% YoY), above market consensus of -0.6% MoM-sa (-3.1% YoY) and our estimate of -1.0% MoM-sa (-4.2% YoY). Both indexes remain below the pre-pandemic mark (down 1.3% and 2.3%, respectively).
- Zooming in on the details, five of ten retail activities printed growth, with vehicles (+1.2% MoM-sa) and pharmaceuticals products (+3.2% MoM-sa) sales as the highlights. Credit-led segments like building material (-1.4% MoM-sa) and furniture and home appliances (+0.4% MoM-sa) sales shrank at the margin, while important income-led segments like supermarkets (-0.4% MoM-sa) and other personal items (-5.7% MoM-sa) also contributed negatively.
- The biggest positive contributions came from vehicles sales (+0.29 p.p) and pharmaceutical products (+0.16 p.p), with the latter likely reflecting the increasing demand for Covid-19 tests due to the Omicron variant outbreak. Conversely, supermarkets (-0.12 p.p), building materials (-0.12 p.p) and other personal items (-0.45 p.p) contributed negatively. Moreover, only three retail activities remain above the pre-pandemic mark, notably supermarkets (up 1.0%), pharmaceutical products (up 18.8%) and building materials (up 10.2%).
- Broad retail activity marked the second gain in a row but ended 4Q21 with a 1.9% QoQ-sa quarterly contraction (-1.5% in 3Q21). According to FGV, retail confidence fell 0.5% MoM-sa, and consumer confidence dropped 1.9% MoM-sa in January, still bringing challenges to retail activities amid high inflation and unemployment, supply chain disruptions and demand shifting toward services.
- The BCB will release (on Friday, February 11) the IBC-Br, capping the batch of economic activity indexes for December. We are maintaining our expectations of a monthly expansion of +0.1% MoM-sa. Regarding 4Q21 GDP growth, we are maintaining our tracking at +0.3% QoQ-sa, coherent with a 4.5% full growth in 2021.

The biggest positive contributions came from vehicle sales (+0.29 p.p) and pharmaceutical products (+0.16 p.p), with the latter likely reflecting the increasing demand for Covid-19 tests due to the Omicron variant outbreak. Conversely, supermarkets (-0.12 p.p), building materials (-0.12 p.p) and other personal items (-0.45 p.p) contributed negatively. It's worth noting that with the sum-up of the contribution's proxies from broad retail activities, we achieve a 0.2% MoM-sa retreat in December, in line with our estimate and below the official result. Moreover, only three retail activities remain above the pre-pandemic mark, notably supermarkets (up 1.0%), pharmaceutical products (up 18.8%) and building materials (up 10.2%).