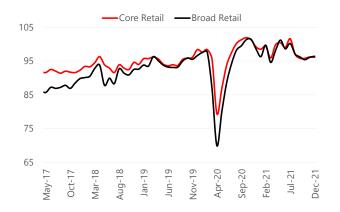

## TEPID RETAIL SALES FIGURES IN DECEMBER

- Broad retail activity expanded 0.3% MoM-sa (-2.7% YoY) in December, between market expectations of +0.8% MoM-sa (-1.8% YoY) and our estimate of -0.2% MoM-sa (-3.5% YoY). At the same time, core retail sales (ex building material and vehicles sales) dropped 0.1% MoM-sa (-3.0% YoY), above market consensus of -0.6% MoM-sa (-3.1% YoY) and our estimate of -1.0% MoM-sa (-4.2% YoY). Both indexes remain below the pre-pandemic mark (down 1.3% and 2.3%, respectively).
- Zooming in on the details, five of ten retail activities printed growth, with vehicles (+1.2% MoM-sa) and pharmaceuticals products (+3.2% MoM-sa) sales as the highlights. Credit-led segments like building material (-1.4% MoM-sa) and furniture and home appliances (+0.4% MoM-sa) sales shrank at the margin, while important income-led segments like supermarkets (-0.4% MoM-sa) and other personal items (-5.7% MoM-sa) also contributed negatively.
- The biggest positive contributions came from vehicles sales (+0.29 p.p) and pharmaceutical products (+0.16 p.p), with the latter likely reflecting the increasing demand for Covid-19 tests due to the Omicron variant outbreak. Conversely, supermarkets (-0.12 p.p), building materials (-0.12 p.p) and other personal items (-0.45 p.p) contributed negatively. Moreover, only three retail activities remain above the pre-pandemic mark, notably supermarkets (up 1.0%), pharmaceutical products (up 18.8%) and building materials (up 10.2%).
- Broad retail activity marked the second gain in a row but ended 4Q21 with a 1.9% QoQ-sa quarterly contraction (-1.5% in 3Q21). According to FGV, retail confidence fell 0.5% MoM-sa, and consumer confidence dropped 1.9% MoM-sa in January, still bringing challenges to retail activities amid high inflation and unemployment, supply chain disruptions and demand shifting toward services.
- The BCB will release (on Friday, February 11) the IBC-Br, capping the batch of economic activity indexes for December. We are maintaining our expectations of a monthly expansion of +0.1% MoM-sa. Regarding 4Q21 GDP growth, we are maintaining our tracking at +0.3% QoQ-sa, coherent with a 4.5% full growth in 2021.

Sources: IBGE, Santander.

Retail activity improved slightly in December but with virtual stability seen since August. Broad retail sales expanded 0.3% MoM-sa (-2.7% YoY) in December, between market expectations of +0.8% MoM-sa (-1.8% YoY) and our estimate of -0.2% MoM-sa (-3.5% YoY). At the same time, core retail sales (ex building material and vehicles sales) dropped 0.1% MoM-sa (-3.0% YoY), above market consensus of -0.6% MoM-sa (-3.1% YoY) and our estimate of -1.0% MoM-sa (-4.2% YoY). Both indexes remain below the pre-pandemic mark (down 1.3% and 2.3%, respectively).

Broad retail activity marked the second gain in a row but ended 4Q21 with a 1.9% QoQ-sa quarterly contraction (-1.5% in 3Q21). The last two positive figures came after three weak prints, likely marking a stability pattern for retail sales since September. According to FGV, retail confidence fell 0.5% MoM-sa and consumer confidence dropped 1.9% MoM-sa in January, while our proprietary index (IGet)¹ tumbled 5.7% MoM-sa. These figures still bring challenges to retail activities amid high inflation and unemployment, supply chain disruptions and demand shifting toward services.