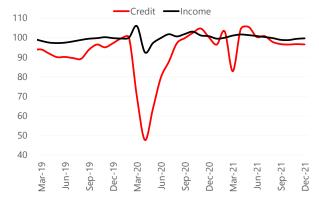

Figure 5.A – Income-led Segments (3mma, YoY%)

Sources: IBGE, Santander.

Figure 5.B - Credit-led Segments (3mma, YoY%)

Sources: IBGE, Santander.

Figure 6 - "Heatmap" Showing Retail Sales by Component

|                                |        |        | ı      | Retail Sal | es (% Mol | M sa)  |        |        |        |        |        |        |
|--------------------------------|--------|--------|--------|------------|-----------|--------|--------|--------|--------|--------|--------|--------|
|                                | Jan-21 | Feb-21 | Mar-21 | Apr-21     | May-21    | Jun-21 | Jul-21 | Aug-21 | Sep-21 | Oct-21 | Nov-21 | Dec-21 |
| Core Retail Sales              | -0.71  | 0.91   | -3.52  | 4.07       | 0.60      | -1.39  | 2.63   | -4.53  | -1.24  | 0.00   | 0.42   | -0.10  |
| Fuels                          | 0.00   | -0.68  | -5.77  | 2.48       | 6.69      | -1.07  | -0.13  | -3.10  | -2.79  | -0.29  | -1.29  | 0.00   |
| Hypermarkets, supermarkets     | -1.95  | 0.60   | 3.07   | -2.02      | 0.69      | -0.19  | 0.29   | -0.87  | -1.18  | 0.20   | 0.79   | -0.39  |
| Fabrics, clothing and footwear | -14.90 | 6.53   | -12.81 | 12.14      | 11.54     | 0.38   | 1.91   | 0.75   | -1.12  | 0.50   | -1.62  | 0.38   |
| Furniture and home appliances  | -9.75  | 9.45   | -19.94 | 19.00      | -0.22     | 0.11   | -3.24  | -4.46  | -3.27  | -1.45  | -1.23  | 0.37   |
| Pharmaceutical                 | 2.35   | -0.57  | -0.43  | 0.15       | -0.80     | 0.44   | 0.07   | 0.22   | 0.22   | 0.00   | 2.39   | 3.18   |
| Office equipment and supplies  | 1.39   | -0.55  | -10.91 | 10.54      | 2.95      | -4.09  | -0.43  | -4.71  | -2.99  | 5.56   | -0.15  | -2.05  |
| Books, papers and magazine     | -27.30 | 13.50  | -2.23  | 8.37       | 4.21      | 4.38   | -5.48  | -1.02  | 0.69   | -0.68  | 0.00   | 2.41   |
| Others                         | 5.43   | -1.72  | -15.88 | 20.16      | 4.52      | -1.65  | 21.68  | -21.50 | -3.02  | 0.00   | 1.21   | -5.72  |
| Broad Retail Sales             | -2.33  | 3.53   | -5.12  | 3.70       | 3.16      | -2.57  | 1.62   | -3.09  | -0.93  | -0.83  | 0.73   | 0.31   |
| Building material              | 0.43   | 1.64   | -10.76 | 9.59       | 1.99      | -3.31  | -2.20  | -0.99  | -0.91  | -0.92  | 0.46   | -1.38  |
| Vehicles                       | -4.23  | 8.62   | -19.83 | 20.31      | 1.08      | -0.43  | 0.22   | 0.32   | -1.71  | -0.44  | 0.77   | 1.19   |