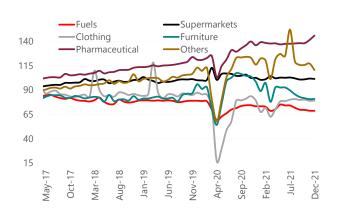

Figure 3.B - Retail Sales Segments (sa, 2011=100)

Sources: IBGE, Santander.

Figure 4.A - Retail Sales Segments (sa, 2011=100)

Sources: IBGE, Santander.

Figure 4.B - Sensitivity Analysis (sa, 2011=100)

Sources: IBGE, Santander.

Figure 5.A – Income-led Segments (3mma, YoY%)

Sources: IBGE, Santander.

Figure 5.B - Credit-led Segments (3mma, YoY%)

Sources: IBGE, Santander.

Figure 6 - "Heatmap" Showing Retail Sales by Component

|                                |        |        | ı      | Retail Sal | es (% Mol | M sa)  |        |        |        |        |        |        |
|--------------------------------|--------|--------|--------|------------|-----------|--------|--------|--------|--------|--------|--------|--------|
|                                | Jan-21 | Feb-21 | Mar-21 | Apr-21     | May-21    | Jun-21 | Jul-21 | Aug-21 | Sep-21 | Oct-21 | Nov-21 | Dec-21 |
| Core Retail Sales              | -0.71  | 0.91   | -3.52  | 4.07       | 0.60      | -1.39  | 2.63   | -4.53  | -1.24  | 0.00   | 0.42   | -0.10  |
| Fuels                          | 0.00   | -0.68  | -5.77  | 2.48       | 6.69      | -1.07  | -0.13  | -3.10  | -2.79  | -0.29  | -1.29  | 0.00   |
| Hypermarkets, supermarkets     | -1.95  | 0.60   | 3.07   | -2.02      | 0.69      | -0.19  | 0.29   | -0.87  | -1.18  | 0.20   | 0.79   | -0.39  |
| Fabrics, clothing and footwear | -14.90 | 6.53   | -12.81 | 12.14      | 11.54     | 0.38   | 1.91   | 0.75   | -1.12  | 0.50   | -1.62  | 0.38   |
| Furniture and home appliances  | -9.75  | 9.45   | -19.94 | 19.00      | -0.22     | 0.11   | -3.24  | -4.46  | -3.27  | -1.45  | -1.23  | 0.37   |
| Pharmaceutical                 | 2.35   | -0.57  | -0.43  | 0.15       | -0.80     | 0.44   | 0.07   | 0.22   | 0.22   | 0.00   | 2.39   | 3.18   |
| Office equipment and supplies  | 1.39   | -0.55  | -10.91 | 10.54      | 2.95      | -4.09  | -0.43  | -4.71  | -2.99  | 5.56   | -0.15  | -2.05  |
| Books, papers and magazine     | -27.30 | 13.50  | -2.23  | 8.37       | 4.21      | 4.38   | -5.48  | -1.02  | 0.69   | -0.68  | 0.00   | 2.41   |
| Others                         | 5.43   | -1.72  | -15.88 | 20.16      | 4.52      | -1.65  | 21.68  | -21.50 | -3.02  | 0.00   | 1.21   | -5.72  |
| Broad Retail Sales             | -2.33  | 3.53   | -5.12  | 3.70       | 3.16      | -2.57  | 1.62   | -3.09  | -0.93  | -0.83  | 0.73   | 0.31   |
| Building material              | 0.43   | 1.64   | -10.76 | 9.59       | 1.99      | -3.31  | -2.20  | -0.99  | -0.91  | -0.92  | 0.46   | -1.38  |
| Vehicles                       | -4.23  | 8.62   | -19.83 | 20.31      | 1.08      | -0.43  | 0.22   | 0.32   | -1.71  | -0.44  | 0.77   | 1.19   |