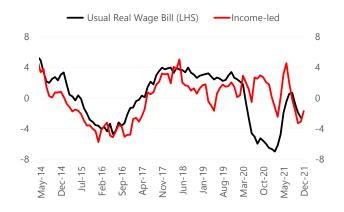

Figure 5.A – Income-led Segments (3mma, YoY%)

Sources: IBGE, Santander.

Figure 5.B - Credit-led Segments (3mma, YoY%)

Sources: IBGE, Santander.

Figure 6 - "Heatmap" Showing Retail Sales by Component

|                                |        |        | ı      | Retail Sal | es (% Mol | M sa)  |        |        |        |        |        |        |
|--------------------------------|--------|--------|--------|------------|-----------|--------|--------|--------|--------|--------|--------|--------|
|                                | Jan-21 | Feb-21 | Mar-21 | Apr-21     | May-21    | Jun-21 | Jul-21 | Aug-21 | Sep-21 | Oct-21 | Nov-21 | Dec-21 |
| Core Retail Sales              | -0.71  | 0.91   | -3.52  | 4.07       | 0.60      | -1.39  | 2.63   | -4.53  | -1.24  | 0.00   | 0.42   | -0.10  |
| Fuels                          | 0.00   | -0.68  | -5.77  | 2.48       | 6.69      | -1.07  | -0.13  | -3.10  | -2.79  | -0.29  | -1.29  | 0.00   |
| Hypermarkets, supermarkets     | -1.95  | 0.60   | 3.07   | -2.02      | 0.69      | -0.19  | 0.29   | -0.87  | -1.18  | 0.20   | 0.79   | -0.39  |
| Fabrics, clothing and footwear | -14.90 | 6.53   | -12.81 | 12.14      | 11.54     | 0.38   | 1.91   | 0.75   | -1.12  | 0.50   | -1.62  | 0.38   |
| Furniture and home appliances  | -9.75  | 9.45   | -19.94 | 19.00      | -0.22     | 0.11   | -3.24  | -4.46  | -3.27  | -1.45  | -1.23  | 0.37   |
| Pharmaceutical                 | 2.35   | -0.57  | -0.43  | 0.15       | -0.80     | 0.44   | 0.07   | 0.22   | 0.22   | 0.00   | 2.39   | 3.18   |
| Office equipment and supplies  | 1.39   | -0.55  | -10.91 | 10.54      | 2.95      | -4.09  | -0.43  | -4.71  | -2.99  | 5.56   | -0.15  | -2.05  |
| Books, papers and magazine     | -27.30 | 13.50  | -2.23  | 8.37       | 4.21      | 4.38   | -5.48  | -1.02  | 0.69   | -0.68  | 0.00   | 2.41   |
| Others                         | 5.43   | -1.72  | -15.88 | 20.16      | 4.52      | -1.65  | 21.68  | -21.50 | -3.02  | 0.00   | 1.21   | -5.72  |
| Broad Retail Sales             | -2.33  | 3.53   | -5.12  | 3.70       | 3.16      | -2.57  | 1.62   | -3.09  | -0.93  | -0.83  | 0.73   | 0.31   |
| Building material              | 0.43   | 1.64   | -10.76 | 9.59       | 1.99      | -3.31  | -2.20  | -0.99  | -0.91  | -0.92  | 0.46   | -1.38  |
| Vehicles                       | -4.23  | 8.62   | -19.83 | 20.31      | 1.08      | -0.43  | 0.22   | 0.32   | -1.71  | -0.44  | 0.77   | 1.19   |