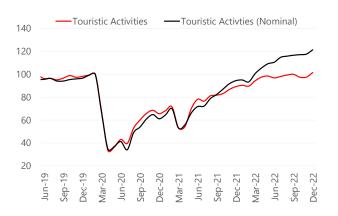

Figure 1 - Services Sector Details

|                            |         |        |        | Serv   | ices Break | down   |        |        |        |        |          |
|----------------------------|---------|--------|--------|--------|------------|--------|--------|--------|--------|--------|----------|
|                            |         |        | % МоМ  |        |            | % YoY  |        |        | % QoQ  |        | Feb-20 % |
|                            | Weights | Oct-22 | Nov-22 | Dec-22 | Oct-22     | Nov-22 | Dec-22 | Jun-22 | Sep-22 | Dec-22 | Dec-22   |
| Total Services             | 100%    | -0.7   | -0.4   | 3.1    | 9.7        | 6.5    | 6.0    | 2.1    | 3.0    | 1.0    | 14.4     |
| Families                   | 8%      | -1.2   | -0.6   | 2.4    | 11.4       | 7.8    | 9.2    | 6.0    | 2.3    | 0.1    | -4.3     |
| Accommodation and Food     | 7%      | -1.6   | -0.5   | 2.7    | 10.5       | 6.6    | 8.8    | 5.8    | 2.3    | -0.7   | -5.8     |
| Other Services to Families | 1%      | -0.7   | 0.8    | 0.8    | 17.0       | 15.1   | 12.0   | 4.0    | 3.0    | 1.6    | -3.0     |
| Information                | 31%     | 1.2    | -0.8   | -2.2   | 8.4        | 3.4    | 0.0    | 0.0    | 2.4    | 1.4    | 14.6     |
| Technology                 | 26%     | 1.4    | -1.0   | -3.4   | 10.0       | 3.3    | -0.3   | 2.5    | 2.8    | 1.3    | 13.9     |
| Telecommunication          | 19%     | -2.8   | -0.7   | -0.7   | -4.9       | -6.4   | -6.6   | -0.6   | 0.0    | -1.9   | -11.2    |
| Information Technology     | 7%      | 7.5    | -4.7   | -7.9   | 28.8       | 14.0   | 5.7    | 4.7    | 5.8    | 3.4    | 52.3     |
| Audiovisual                | 5%      | -3.4   | 8.1    | -0.9   | -4.4       | 4.6    | 1.7    | 0.7    | 0.1    | 1.7    | -1.9     |
| Professional               | 23%     | -0.3   | 0.6    | 3.0    | 8.3        | 7.1    | 7.4    | 2.3    | 0.4    | 1.8    | 10.6     |
| Professional               | 7%      | -3.6   | 0.3    | 2.6    | 8.5        | 7.4    | 7.9    | 2.4    | 2.0    | -0.1   | 25.3     |
| Administrative             | 16%     | 0.6    | 0.7    | 2.7    | 8.2        | 7.0    | 7.3    | 2.2    | 0.1    | 1.8    | 4.0      |
| Transportation             | 31%     | -1.5   | 0.7    | 2.5    | 12.3       | 10.6   | 10.2   | 1.8    | 3.9    | -0.1   | 24.6     |
| Ground Transportation      | 18%     | -1.1   | -0.4   | 3.3    | 18.5       | 15.7   | 15.2   | 5.8    | 4.1    | -0.4   | 24.3     |
| Water Transportation       | 2%      | -0.4   | 4.1    | -2.3   | 9.2        | 14.2   | 6.6    | 3.7    | 5.8    | -0.2   | 32.4     |
| Air Transport              | 3%      | -9.8   | 3.3    | 7.6    | 8.8        | 3.8    | 4.4    | -5.2   | -3.7   | -3.8   | 2.5      |
| Storage and Mail           | 9%      | -0.8   | 0.3    | 8.0    | 4.2        | 3.4    | 4.8    | -4.1   | 5.0    | 0.9    | 19.1     |
| Other Services             | 7%      | 3.1    | -3.3   | 10.3   | 6.4        | 0.3    | 10.1   | 0.1    | 0.3    | 4.8    | 11.5     |
| Touristic Activities       | -       | -2.5   | 0.0    | 4.1    | 16.5       | 11.9   | 12.6   | 6.8    | 1.5    | -0.3   | 1.5      |

Sources: IBGE, Santander. \*The Other Services subsector includes several activities such as brokerage, financial services, etc.

Figure 5 – Services Confidence and IGet (sa)\*

Sources: IBGE, FGV, Markit, Santander. \*Neutral level: 100 points for FGV and 50 points for PMI.