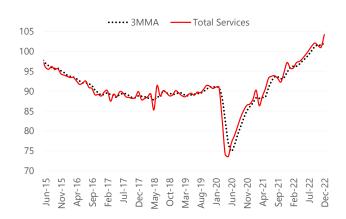

## STRONG RESULT FOR SERVICES IN DECEMBER

- Services output printed a strong December result of +3.1% MoM-sa (+6.0% YoY), above market consensus of +1.3% MoM-sa (+4.0% YoY) and our estimate of +0.3% MoM-sa (+3.0% YoY). We calculate a high carryover of 1.9% QoQ-sa to 1Q23 (+1.0% in 4Q22).
- Zooming in on the details, mostly favorable signals across activities. Services to families increased 2.4% MoM-sa (+9.2% YoY), after two declines in a row. Information services shrank 2.2% MoM-sa, the second consecutive drop, partially offsetting the strong growth seen in 3Q22 (owing to tax cuts in telecommunication). Professional services increased 3.0% MoM-sa, while other services (a highly volatile subsector that includes activities such as brokerage, financial services, etc.) jumped 10.3% MoM-sa. Transportation increased 2.5% MoM-sa, stemming mainly from rebounds in ground and air transport. All in all, the diffusion index reached 67% (vs. 58% in November), with 8 of 12 activities posting growth at the margin.
- January's available data point to mixed signals. According to FGV, services confidence shrank 2.9% MoM-sa (to 89.5 points from 93.7, below the 100 points neutral mark), while services PMI retreated to 50.7 points (from 51.0, still slightly above the 50 points neutral mark). However, our proprietary index IGet rose 5.3% MoM-sa, fully recovering from three declines in a row. Services activities played a major role in cushioning the initial impacts of restrictive financial conditions that began to be felt throughout 3Q22 (hitting mainly goods-related activities), owing mainly to subsectors benefiting from tax cuts and to mobility normalization (in the wake of the economy's reopening consolidation). Looking ahead, we do not expect these elements to be repeated, and we believe financial conditions will have a greater impact on services provided to firms in the coming months.
- Our IBC-Br tracking for December stands at +0.3% MoM-sa. If our result is on the mark, it would be the
  first increase after four declines in a row. We forecast GDP growth in 2023 at +0.8%, with a significant
  slowdown in domestic demand and in cyclical supply components, stemming mainly from the expected
  global recession and the tight BCB policy, but we also expect strong growth for non-cyclical farm output,
  reflecting an all-time high forecast for the grain harvest.

Sources: IBGE, Santander.

Figure 2 – Total Services (sa, average 2014= 100)

Sources: IBGE, Santander.

Figure 4 - Selected Segments (sa, Feb/20=100)

Sources: IBGE, Santander.

Figure 3 - Services Breakdown\* (sa, Feb/20=100)