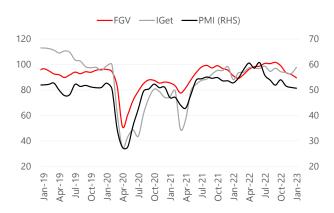

## STRONG RESULT FOR SERVICES IN DECEMBER

- Services output printed a strong December result of +3.1% MoM-sa (+6.0% YoY), above market consensus of +1.3% MoM-sa (+4.0% YoY) and our estimate of +0.3% MoM-sa (+3.0% YoY). We calculate a high carryover of 1.9% QoQ-sa to 1Q23 (+1.0% in 4Q22).
- Zooming in on the details, mostly favorable signals across activities. Services to families increased 2.4% MoM-sa (+9.2% YoY), after two declines in a row. Information services shrank 2.2% MoM-sa, the second consecutive drop, partially offsetting the strong growth seen in 3Q22 (owing to tax cuts in telecommunication). Professional services increased 3.0% MoM-sa, while other services (a highly volatile subsector that includes activities such as brokerage, financial services, etc.) jumped 10.3% MoM-sa. Transportation increased 2.5% MoM-sa, stemming mainly from rebounds in ground and air transport. All in all, the diffusion index reached 67% (vs. 58% in November), with 8 of 12 activities posting growth at the margin.
- January's available data point to mixed signals. According to FGV, services confidence shrank 2.9% MoM-sa (to 89.5 points from 93.7, below the 100 points neutral mark), while services PMI retreated to 50.7 points (from 51.0, still slightly above the 50 points neutral mark). However, our proprietary index IGet rose 5.3% MoM-sa, fully recovering from three declines in a row. Services activities played a major role in cushioning the initial impacts of restrictive financial conditions that began to be felt throughout 3Q22 (hitting mainly goods-related activities), owing mainly to subsectors benefiting from tax cuts and to mobility normalization (in the wake of the economy's reopening consolidation). Looking ahead, we do not expect these elements to be repeated, and we believe financial conditions will have a greater impact on services provided to firms in the coming months.
- Our IBC-Br tracking for December stands at +0.3% MoM-sa. If our result is on the mark, it would be the
  first increase after four declines in a row. We forecast GDP growth in 2023 at +0.8%, with a significant
  slowdown in domestic demand and in cyclical supply components, stemming mainly from the expected
  global recession and the tight BCB policy, but we also expect strong growth for non-cyclical farm output,
  reflecting an all-time high forecast for the grain harvest.

Sources: IBGE, Santander. \*The Other Services subsector includes several activities such as brokerage, financial services, etc.

Figure 5 – Services Confidence and IGet (sa)\*

Sources: IBGE, FGV, Markit, Santander. \*Neutral level: 100 points for FGV and 50 points for PMI.