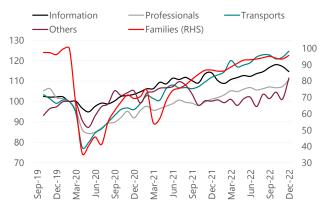

## STRONG RESULT FOR SERVICES IN DECEMBER

- Services output printed a strong December result of +3.1% MoM-sa (+6.0% YoY), above market consensus of +1.3% MoM-sa (+4.0% YoY) and our estimate of +0.3% MoM-sa (+3.0% YoY). We calculate a high carryover of 1.9% QoQ-sa to 1Q23 (+1.0% in 4Q22).
- Zooming in on the details, mostly favorable signals across activities. Services to families increased 2.4% MoM-sa (+9.2% YoY), after two declines in a row. Information services shrank 2.2% MoM-sa, the second consecutive drop, partially offsetting the strong growth seen in 3Q22 (owing to tax cuts in telecommunication). Professional services increased 3.0% MoM-sa, while other services (a highly volatile subsector that includes activities such as brokerage, financial services, etc.) jumped 10.3% MoM-sa. Transportation increased 2.5% MoM-sa, stemming mainly from rebounds in ground and air transport. All in all, the diffusion index reached 67% (vs. 58% in November), with 8 of 12 activities posting growth at the margin.
- January's available data point to mixed signals. According to FGV, services confidence shrank 2.9% MoM-sa (to 89.5 points from 93.7, below the 100 points neutral mark), while services PMI retreated to 50.7 points (from 51.0, still slightly above the 50 points neutral mark). However, our proprietary index IGet rose 5.3% MoM-sa, fully recovering from three declines in a row. Services activities played a major role in cushioning the initial impacts of restrictive financial conditions that began to be felt throughout 3Q22 (hitting mainly goods-related activities), owing mainly to subsectors benefiting from tax cuts and to mobility normalization (in the wake of the economy's reopening consolidation). Looking ahead, we do not expect these elements to be repeated, and we believe financial conditions will have a greater impact on services provided to firms in the coming months.
- Our IBC-Br tracking for December stands at +0.3% MoM-sa. If our result is on the mark, it would be the
  first increase after four declines in a row. We forecast GDP growth in 2023 at +0.8%, with a significant
  slowdown in domestic demand and in cyclical supply components, stemming mainly from the expected
  global recession and the tight BCB policy, but we also expect strong growth for non-cyclical farm output,
  reflecting an all-time high forecast for the grain harvest.

Sources: IBGE, Santander.

Figure 2 – Total Services (sa, average 2014= 100)

Sources: IBGE, Santander.

Figure 4 - Selected Segments (sa, Feb/20=100)

Sources: IBGE, Santander.

Figure 3 - Services Breakdown\* (sa, Feb/20=100)